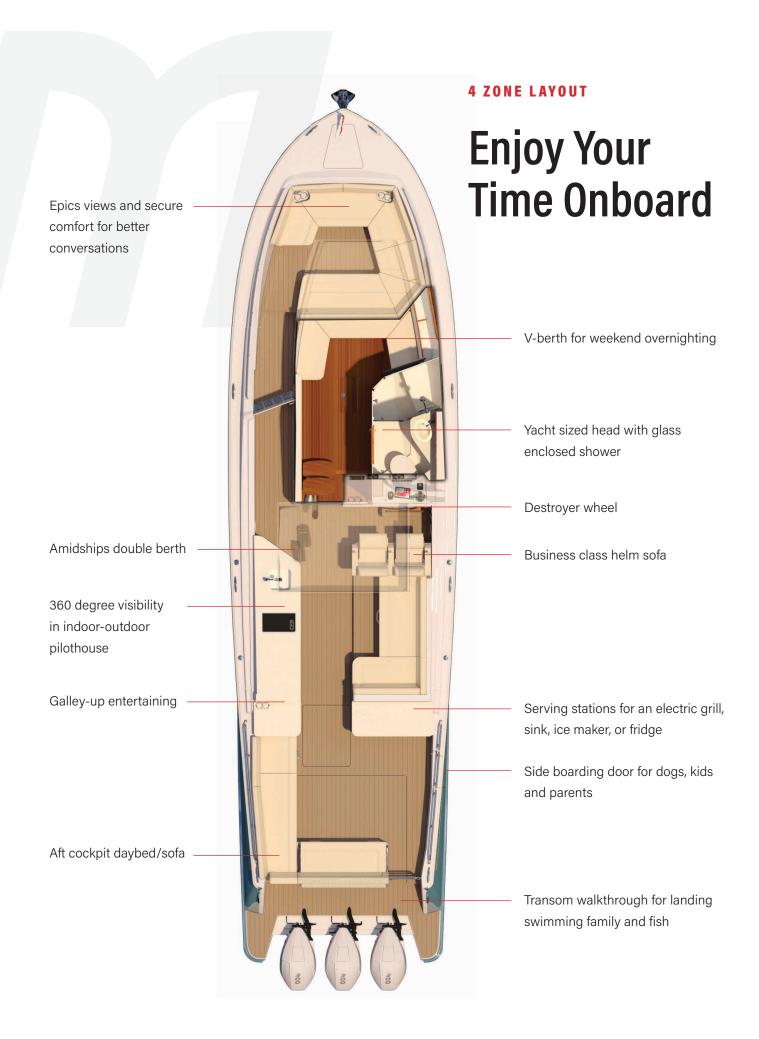

## The Evolution of a Day Yacht

MJM Yachts are world-renowned for their timeless style, high-tech construction, and superior materials. The 4 is an impressive day yacht featuring 4 social zones and a galley-up layout. Below deck features a large v-berth as well as a double berth amidships. With the protection of a pilothouse, innovative spacious layout, and exceptional stability, she is all about style, comfort and fun. Built in the U.S.A.

#### **MJM 4 DISTINCTIONS**

- FOUR SOCIAL AREAS FOR RELAXING AND ENTERTAINING
- BEST IN CLASS STABILITY AND SMOOTHNESS OF RIDE
- LOW NOISE, LOW MAINTENANCE OUTBOARD POWER
- LIGHT, STRONG, HIGH-TECH COMPOSITE CONSTRUCTION
- INDOOR-OUTDOOR PILOTHOUSE
- GALLEY-UP LAYOUT
- LARGE "L" SHAPED COCKPIT SEATING
- JOYSTICK DOCKING

### 4 SOCIAL AREAS FOR COMFORTABLE RELAXING AND ENTERTAINING

Enjoy the spacious and secure comfort of the bow area while chatting with friends. The all-weather, all-conditions, indoor-outdoor pilothouse has all the amenities for day yachting. The galley-up design puts it right in the middle of all the action.