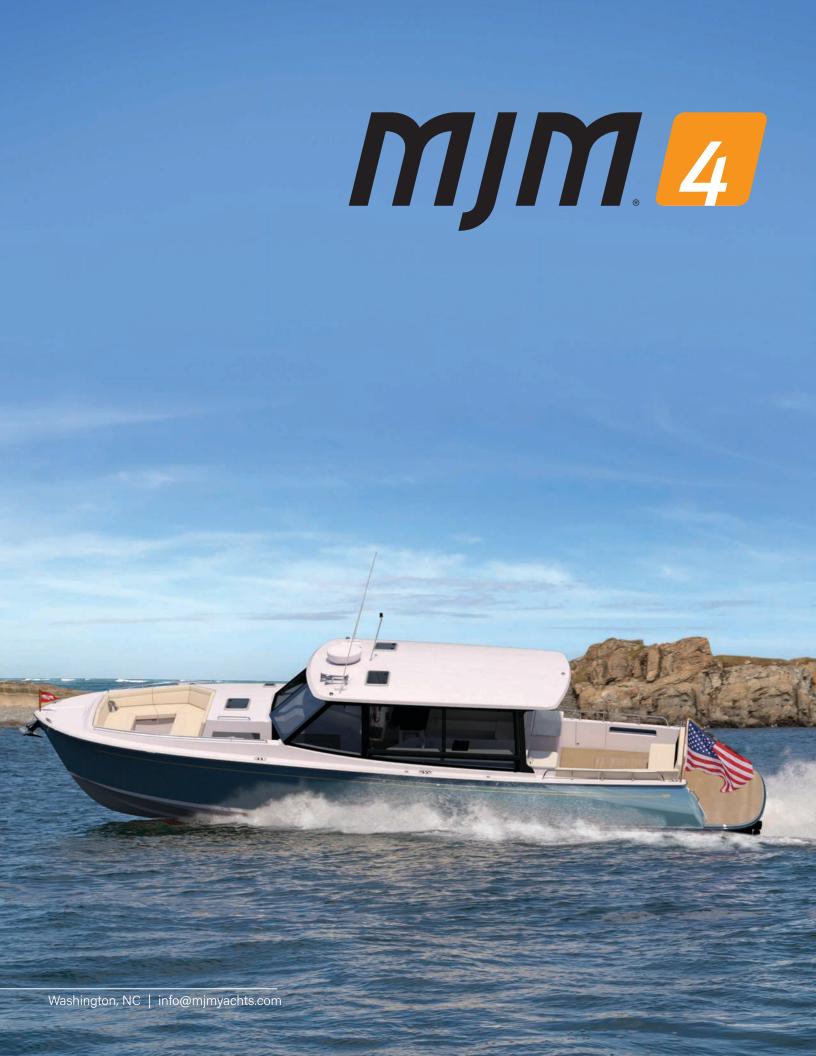

## The Evolution of a Day Yacht

MJM Yachts are world-renowned for their timeless style, high-tech construction, and superior materials. The 4 is an impressive day yacht featuring 4 social zones and a galley-up layout. Below deck features a large v-berth as well as a double berth amidships. With the protection of a pilothouse, innovative spacious layout, and exceptional stability, she is all about style, comfort and fun. Built in the U.S.A.

# MJM 🛃

Enjoy the adventure of day yachting or extended liveaboard cruising.

#### **KEY FEATURES**

A crossover day yacht with MJM's stunning good looks and inspiring Carolina Downeast style. She is a unique blend of an open bow day yacht and performance cruiser with impressive overnight accommodations.