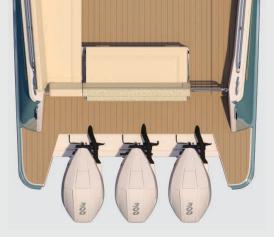

- OPENING ELECTRIC WINDSHIELDS
- SLIDING SIDE WINDOWS
- SIDE BOARDING DOOR
- QUICK GYROSTABILIZER OPTION

TRIPLE 300 HP VERADOS

TWIN 600 HP VERADOS

*Available 2024* TWIN 440 HP VOLVO DPI

#### **SPECIFICATIONS**

| LENGTH OVERALL         | 46' 8"     |
|------------------------|------------|
| LENGTH ON DECK         | 42' 7"     |
| BEAM                   | 12'        |
| DRAFT ENGINES UP       | 25.5″      |
| DRAFT ENGINES DOWN     | 36"        |
| DISPLACEMENT           | 17,730 LBS |
| DEADRISE AT TRANSOM    | 18.5°      |
| FUEL CAPACITY          | 475 GAL    |
| WATER CAPACITY         | 110 GAL    |
| AIR HEIGHT             | 9' 8"      |
| STANDARD POWER         | 3X 300 HP  |
| OPTIONAL POWER         | 2X 600 HP  |
| OPTIONAL INBOARD POWER | 2X 440 HP  |
| TOP SPEED              | 50 MPH     |