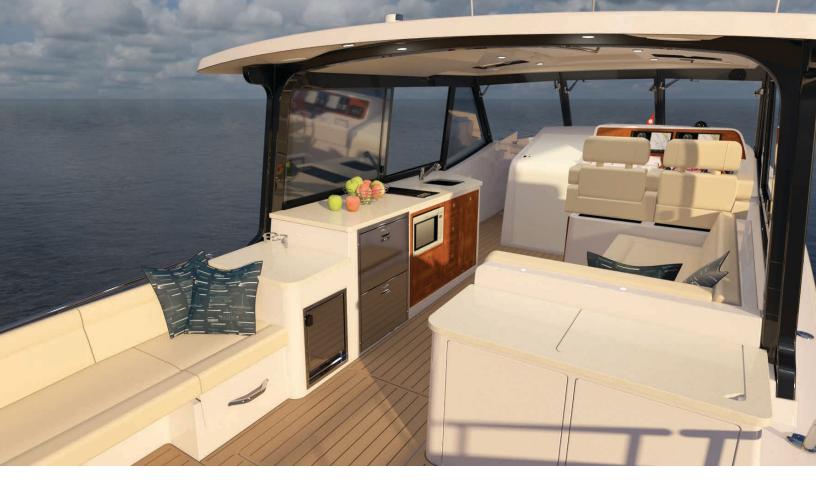

### 4 SOCIAL AREAS FOR COMFORTABLE RELAXING AND ENTERTAINING

Enjoy the spacious and secure comfort of the bow area while chatting with friends. The all-weather, all-conditions, indoor-outdoor pilothouse has all the amenities for day yachting. The galley-up design puts it right in the middle of all the action.