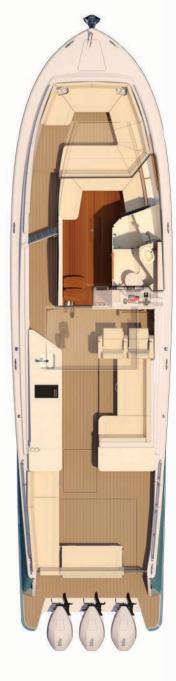

## The Evolution of a Day Yacht

MJM Yachts are world-renowned for their timeless style, high-tech construction, and superior materials. The 4 is an impressive day yacht featuring 4 social zones and a galley-up layout. Below deck features a large v-berth as well as a double berth amidships. With the protection of a pilothouse, innovative spacious layout, and exceptional stability, she is all about style, comfort and fun. Built in the U.S.A.

#### **MJM 4 DISTINCTIONS**

- FOUR SOCIAL AREAS FOR RELAXING AND ENTERTAINING
- BEST IN CLASS STABILITY AND SMOOTHNESS OF RIDE
- LOW NOISE, LOW MAINTENANCE OUTBOARD POWER
- LIGHT, STRONG, HIGH-TECH COMPOSITE CONSTRUCTION
- INDOOR-OUTDOOR PILOTHOUSE
- GALLEY-UP LAYOUT
- LARGE "L" SHAPED COCKPIT SEATING
- JOYSTICK DOCKING

### 4 SOCIAL AREAS FOR COMFORTABLE RELAXING AND ENTERTAINING

Enjoy the spacious and secure comfort of the bow area while chatting with friends. The all-weather, all-conditions, indoor-outdoor pilothouse has all the amenities for day yachting. The galley-up design puts it right in the middle of all the action.