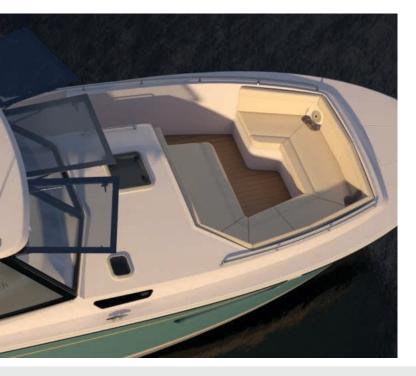

### 4 SOCIAL AREAS FOR COMFORTABLE RELAXING AND ENTERTAINING

Enjoy the spacious and secure comfort of the bow area while chatting with friends. The all-weather, all-conditions, indoor-outdoor pilothouse has all the amenities for day yachting. The galley-up design puts it right in the middle of all the action.