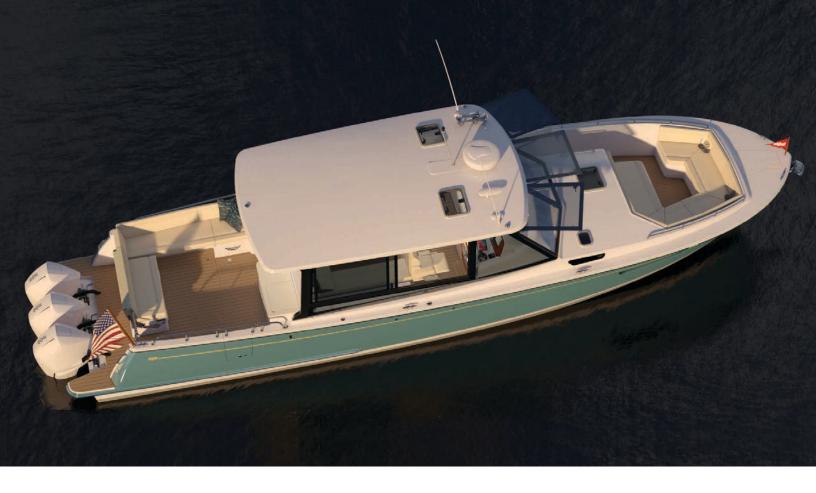

#### **KEY FEATURES**

A crossover day yacht with MJM's stunning good looks and inspiring Carolina Downeast style. She is a unique blend of an open bow day yacht and performance cruiser with impressive overnight accommodations.

#### MORE ADVENTURE. MORE LUXURY.

Open air never felt so good, or so safe. The day starts with perfect weather for the run to a new beach, sand bar, or island. Epic family times ensue. The horizon darkens and the other boats pack up and leave early. We've all been there, but your 4 enables another hour or two of paradise to yourselves. The open air layout transforms to a weatherproof, dry, air-conditioned pilothouse. Everyone is happy.