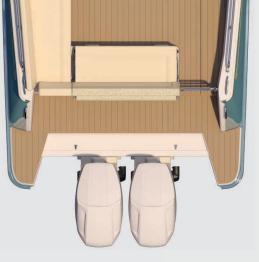

- OPENING ELECTRIC WINDSHIELDS
- SLIDING SIDE WINDOWS
- SIDE BOARDING DOOR
- QUICK GYROSTABILIZER OPTION

TRIPLE 300 HP VERADOS

TWIN 600 HP VERADOS

*Available 2024* TWIN 440 HP VOLVO DPI

#### **SPECIFICATIONS**

| LENGTH OVERALL         | 46' 8"     |
|------------------------|------------|
| LENGTH ON DECK         | 42' 7"     |
| BEAM                   | 12'        |
| DRAFT ENGINES UP       | 25.5″      |
| DRAFT ENGINES DOWN     | 36"        |
| DISPLACEMENT           | 17,730 LBS |
| DEADRISE AT TRANSOM    | 18.5°      |
| FUEL CAPACITY          | 475 GAL    |
| WATER CAPACITY         | 110 GAL    |
| AIR HEIGHT             | 9' 8"      |
| STANDARD POWER         | 3X 300 HP  |
| OPTIONAL POWER         | 2X 600 HP  |
| OPTIONAL INBOARD POWER | 2X 440 HP  |
| TOP SPEED              | 50 MPH     |