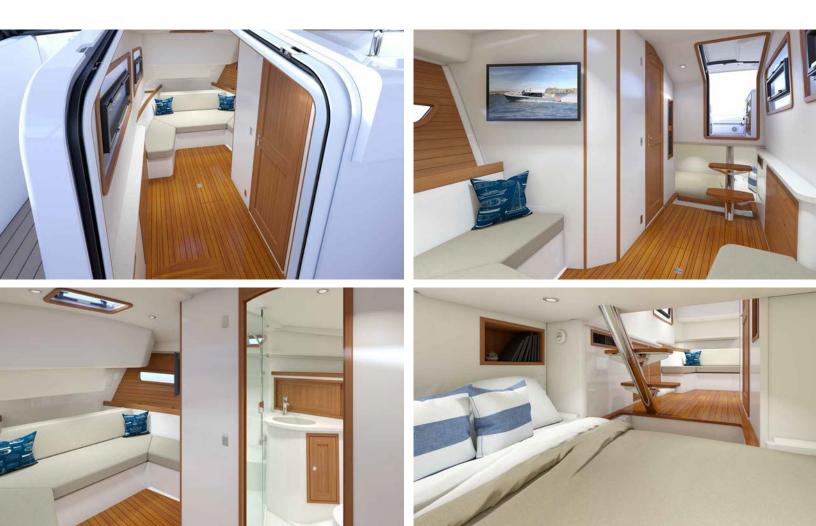

## The Evolution of a Day Yacht

MJM Yachts are world-renowned for their timeless style, high-tech construction, and superior materials. The 4 is an impressive day yacht featuring 4 social zones and a galley-up layout. Below deck features a large v-berth as well as a double berth amidships. With the protection of a pilothouse, innovative spacious layout, and exceptional stability, she is all about style, comfort and fun. Built in the U.S.A.

- Best in class performance
- Yacht sized head with enclosed glass shower
- Cruising helm with companion seat
- ISO Certified Category "B" Offshore
- Variable power options

### 4 SOCIAL AREAS FOR COMFORTABLE RELAXING AND ENTERTAINING

Enjoy the spacious and secure comfort of the bow area while chatting with friends. The all-weather, all-conditions, indoor-outdoor pilothouse has all the amenities for day yachting. The galley-up design puts it right in the middle of all the action.